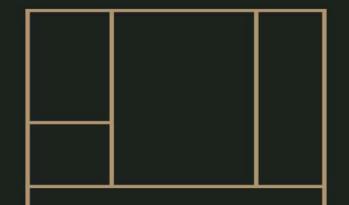

### BLACKSLATE ® WATERFRONT CITY

Type Standard

7 x 16 m LT 112 m<sup>2</sup> LB 125.5 m<sup>2</sup>

4 Bedroom 3.5 Bath Backyard Maid's Quarter 2 Carport with Canopy

First Floor

Second Floor

First Floor S

Second Floor