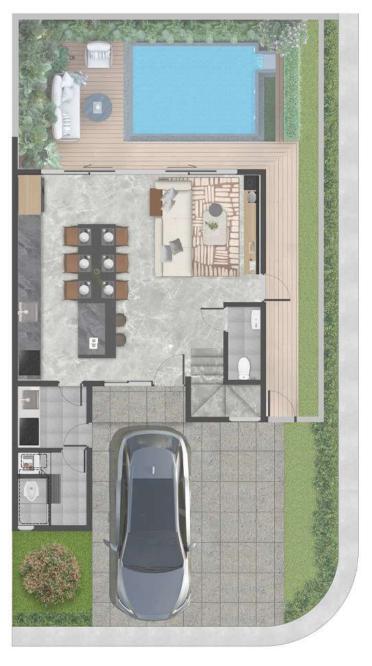

## Prestigious 4 Bedroom Homes with 3.5 Bath

with open Living, Dining & Kitchen Area that has an expansive view to the Private Resort Backyard.

Complete with a Maid's Quarter and Covered Carport for 2 Cars.

All your family member's needs are fullfilled.