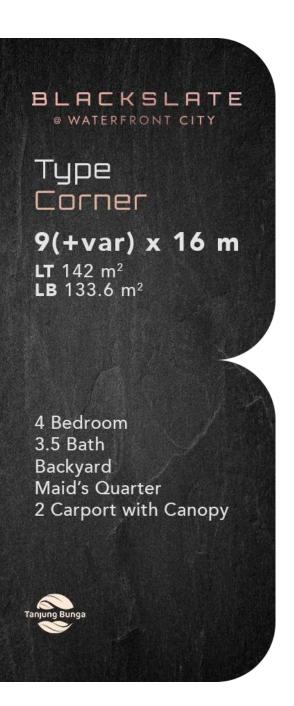

Atma Jaya
- Sekolah Stella Gracia
- Sekolah Dian Harapan

to Green River View

Tanjung Bunga

BLACKSLATE

® WATERFRONT CITY







## BLACKSLATE HOMES

### BLACKSLATE H O M E S

## Prestigious 4 Bedroom Homes with 3.5 Bath

with open Living, Dining & Kitchen Area that has an expansive view to the Private Resort Backyard.

Complete with a Maid's Quarter and Covered Carport for 2 Cars.

All your family member's needs are fullfilled.

### BLACKSLATE HOMES

# One of the most desired product in Park Serpong & Lippo Cikarang



# ELACKSLATE @WATERFRONT CITY





## BLACKSLATE @ WATERFRONT CITY



### BLACKSLATE ® WATERFRONT CITY

Type Standard

7 x 16 m LT 112 m<sup>2</sup> LB 125.5 m<sup>2</sup>

4 Bedroom 3.5 Bath Backyard Maid's Quarter 2 Carport with Canopy





First Floor



Second Floor





First Floor S



Second Floor















FOUNDATION Pile Reinforced Concrete STRUCTURE WALL Exterior Wall Light Brick with Mortar & Paint Finish Interior Wall Light Brick with Mortar & Paint Finish **Boundary Wall** Double Wall, Light Brick with Mortar & Paint Finish **Backyard Wall** Light Brick with Mortar & Paint Finish Light Brick with Homogenous Tile Finish Bathroom CEILING General Area Gypsum with Paint Finish Water Resistant Gypsum Bathroom with Paint Finish PAINT Exterior Weathershield Paint or equivalent Interior Interior Wall Paint SANITARY Water Closet ex. Toto / American Standard / equivalent Wash Basin ex. Toto / American Standard / equivalent Shower ex. Toto / American Standard / equivalent Kitchen Counter Concrete with Homogenous Tile FLOORING Front Terrace Homogenou