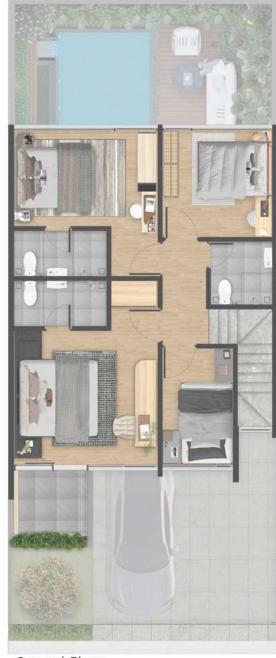

## Prestigious 4 Bedroom Homes with 3.5 Bath

with open Living, Dining & Kitchen Area that has an expansive view to the Private Resort Backyard.

Complete with a Maid's Quarter and Covered Carport for 2 Cars.

### BLACKSLATE ® WATERFRONT CITY

Type Standard

7 x 16 m LT 112 m<sup>2</sup> LB 125.5 m<sup>2</sup>

4 Bedroom 3.5 Bath Backyard Maid's Quarter 2 Carport with Canopy

First Floor

Second Floor

First Floor S

Second Floor