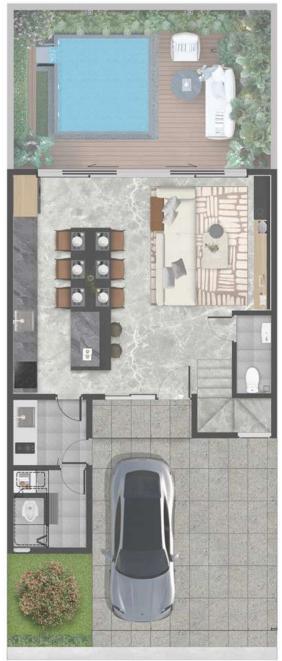

## Prestigious 4 Bedroom Homes with 3.5 Bath

with open Living, Dining & Kitchen Area that has an expansive view to the Private Resort Backyard.

Complete with a Maid's Quarter and Covered Carport for 2 Cars.

### BLACKSLATE ® WATERFRONT CITY

Type Standard

7 x 16 m LT 112 m<sup>2</sup> LB 125.5 m<sup>2</sup>

4 Bedroom 3.5 Bath Backyard Maid's Quarter 2 Carport with Canopy

First Floor

Second Floor

First Floor S

Second Floor