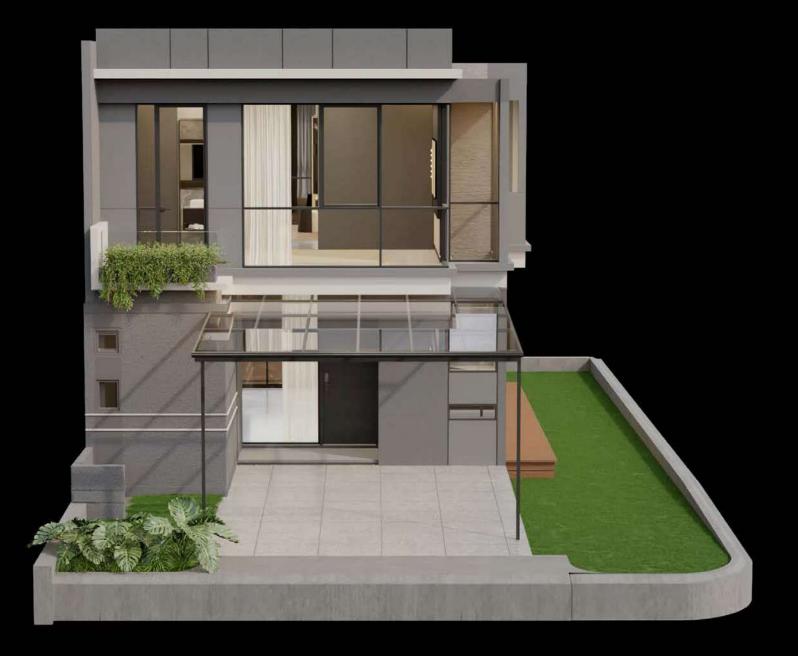

## Prestigious 4 Bedroom Homes with 3.5 Bath

with open Living, Dining & Kitchen Area that has an expansive view to the Private Resort Backyard.

Complete with a Maid's Quarter and Covered Carport for 2 Cars.

### BLACKSLATE ® WATERFRONT CITY

Type Standard

7 x 16 m LT 112 m<sup>2</sup> LB 125.5 m<sup>2</sup>

4 Bedroom 3.5 Bath Backyard Maid's Quarter 2 Carport with Canopy

First Floor

Second Floor

First Floor S

Second Floor