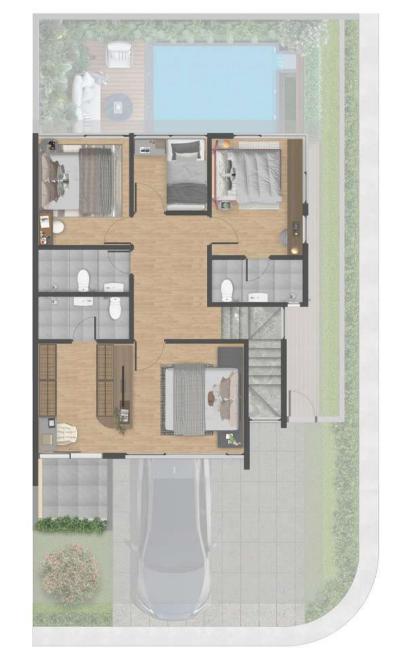

## Prestigious 4 Bedroom Homes with 3.5 Bath

with open Living, Dining & Kitchen Area that has an expansive view to the Private Resort Backyard.

Complete with a Maid's Quarter and Covered Carport for 2 Cars.

All your family member's needs are fullfilled.